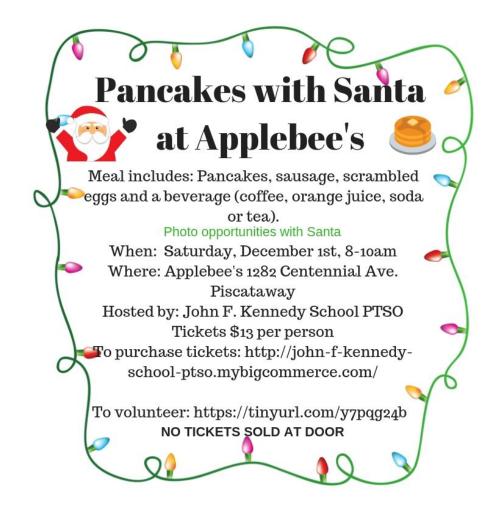

You can order tickets online or through this form. Please return the form by November 21st. Cash or check made out to "JFK Elementary PTSO." Tickets will be sent home the week of November 26th.

We are looking for volunteers! Please go to <a href="https://tinyurl.com/y7pga24b">https://tinyurl.com/y7pga24b</a>

| Any questions, please contact Leyna Lillia at <u>leynalillia@gmail.com</u> |          |
|----------------------------------------------------------------------------|----------|
| \$13 × = total \$<br>Number of family<br>members attending                 |          |
| Child's Name:                                                              | Teacher: |